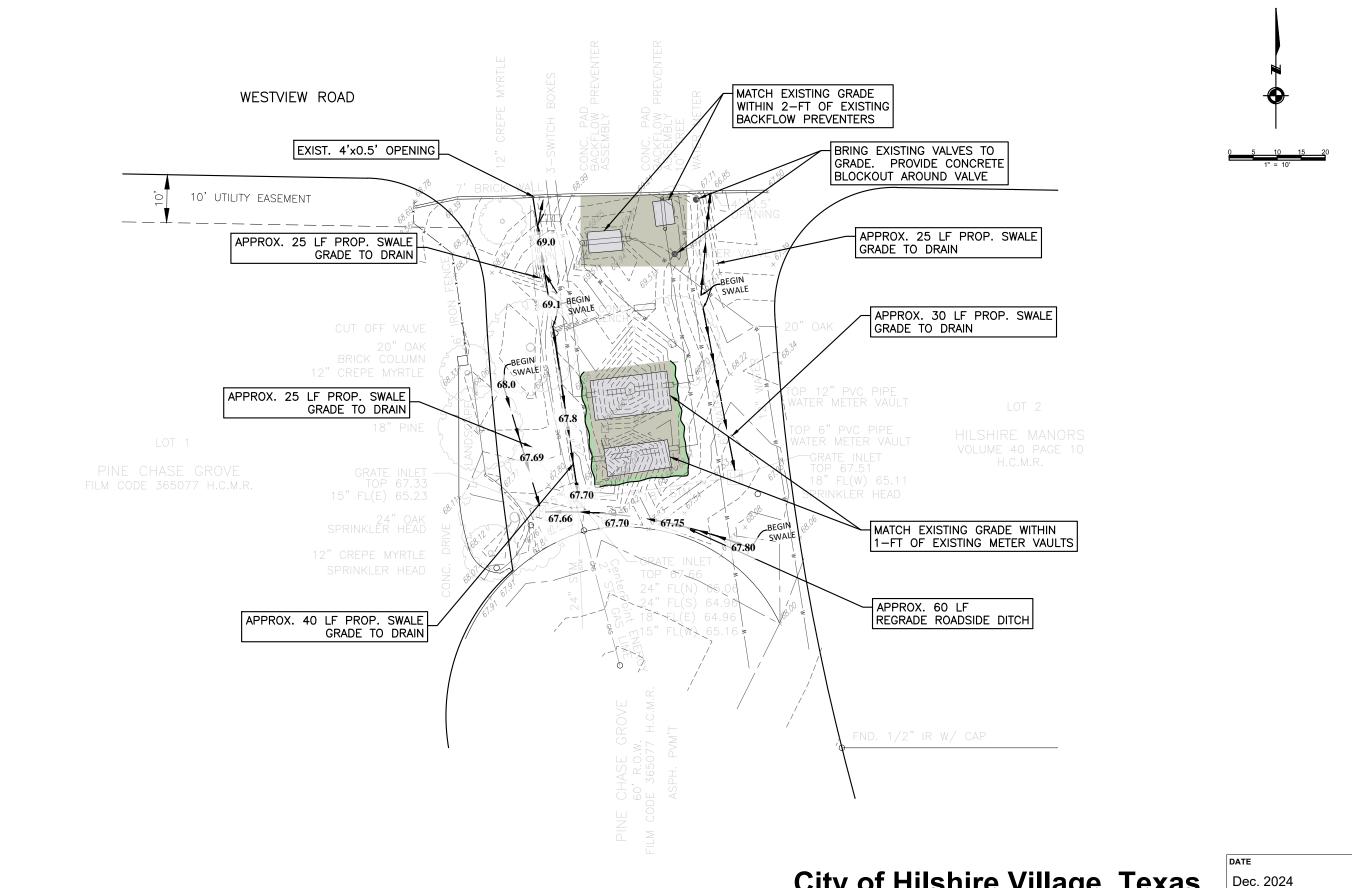

| City of Hilshire Village      |       |      |                                                                                                              |            |              |
|-------------------------------|-------|------|--------------------------------------------------------------------------------------------------------------|------------|--------------|
| Pine Chase Grove  QUOTE SHEET |       |      |                                                                                                              |            |              |
|                               |       |      |                                                                                                              |            |              |
| NO.                           | QUAN. | UNIT | (IN WORDS AND NUMERALS)                                                                                      | UNIT PRICE | TOTAL AMOUNT |
| 1                             | 200   | CY   | Installation of rubbermulch, complete in place the sum of:                                                   |            |              |
| 2                             | 200   | LF   | Cut, Grade or re-grade swale, complete in place the sum of:                                                  |            |              |
| 3                             | 1     | LS   | Installation of landscaping, complete in place the sum of:                                                   |            |              |
| 4                             | 50    | LF   | Excavate and backfill trench for conduit, complete in place the sum of:                                      |            |              |
| 5                             | 2     | EA   | Adjust existing water valves to grade, complete in place the sum of:                                         |            |              |
| 6                             | 1     | LS   | Enclosure for existing water valve and hose bib and abandonment of switch box, complete in place the sum of: |            |              |
| 7                             | 1     | LS   | Resodding of disturbed areas, complete in place the sum of:                                                  |            |              |
| 8                             | 1     | LS   | Installation of low profile fence in front of backflow preventers, complete in place the sum of:             |            |              |
|                               | •     | •    | •                                                                                                            | Total      |              |