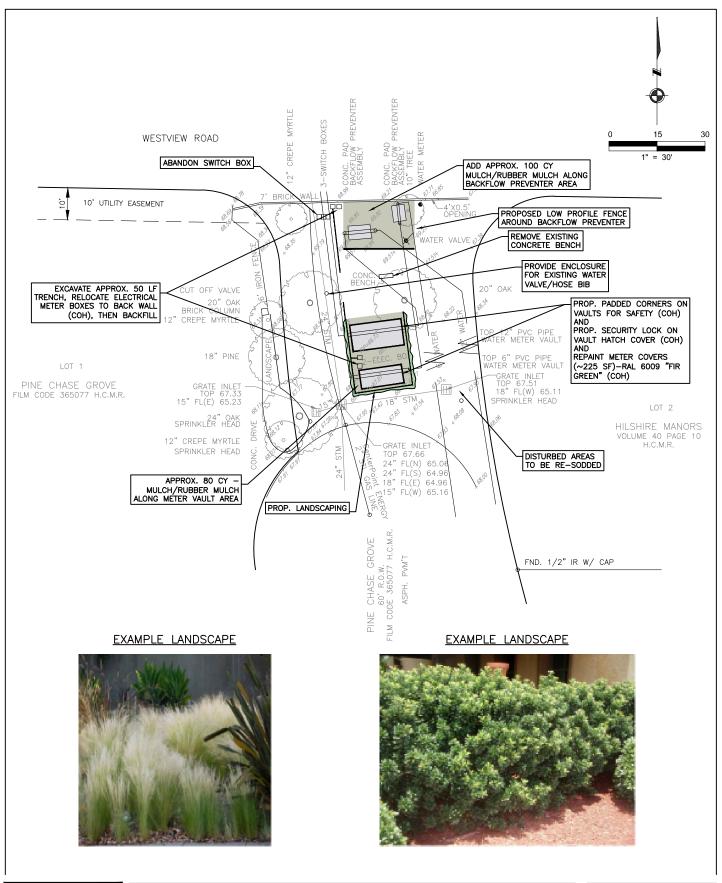

| City of Hilshire Village      |       |      |                                                                                                              |            |              |
|-------------------------------|-------|------|--------------------------------------------------------------------------------------------------------------|------------|--------------|
| Pine Chase Grove  QUOTE SHEET |       |      |                                                                                                              |            |              |
|                               |       |      |                                                                                                              |            |              |
| NO.                           | QUAN. | UNIT | (IN WORDS AND NUMERALS)                                                                                      | UNIT PRICE | TOTAL AMOUNT |
| 1                             | 200   | CY   | Installation of rubbermulch, complete in place the sum of:                                                   |            |              |
| 2                             | 200   | LF   | Cut, Grade or re-grade swale, complete in place the sum of:                                                  |            |              |
| 3                             | 1     | LS   | Installation of landscaping, complete in place the sum of:                                                   |            |              |
| 4                             | 50    | LF   | Excavate and backfill trench for conduit, complete in place the sum of:                                      |            |              |
| 5                             | 2     | EA   | Adjust existing water valves to grade, complete in place the sum of:                                         |            |              |
| 6                             | 1     | LS   | Enclosure for existing water valve and hose bib and abandonment of switch box, complete in place the sum of: |            |              |
| 7                             | 1     | LS   | Resodding of disturbed areas, complete in place the sum of:                                                  |            |              |
| 8                             | 1     | LS   | Installation of low profile fence in front of backflow preventers, complete in place the sum of:             |            |              |
|                               | •     | •    | •                                                                                                            | Total      |              |